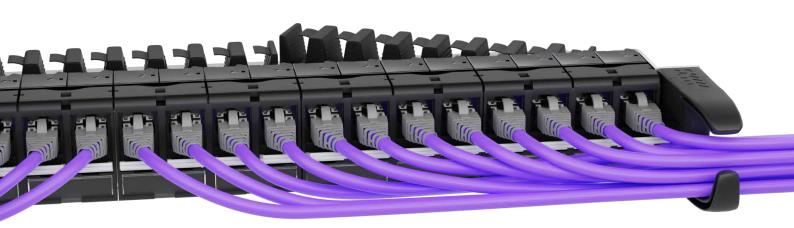

## Strand management: durability of the installation

Modularity of cabling is also ensured by the 5XPAN1U panel. Equipped with rotating rear blocks, the panel allows the management of cable entries while respecting the constraints of these cables.

The 5X panel mounting system has rings to facilitate the management of cable strands in the front panel.

The rings have been designed to accommodate 24 CAT6A cords without any risk of damage.

## **Easy identification**

The patch panel has large label holders for easy identification of the ports.

The ports are also equipped with interchangeable dust shutters for easy identification by colour coding.