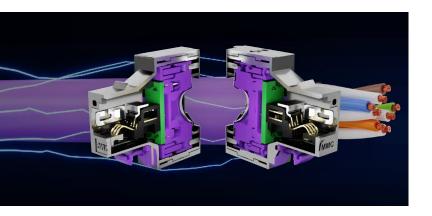

# **PERFORMANCE**

The 5X connector provides excellent transmission performance in order to be able to transfer the large amount of data that transit through an IP network today.

The 5X connector is available in 2 versions:

This means that the 5X connector can be installed in a trunking or flush mounted without damaging the cable and without degrading the electrical performance.

## **Full-proof shielding**

The 360° shielding and grounding of the 5X connector also optimises the performance of the connector by providing excellent ElectroMagnetic Compatibility (EMC).