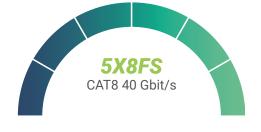

# **PERFORMANCE**

The 5X connector provides excellent transmission performance in order to be able to transfer the large amount of data that transit through an IP network today.

The 5X connector is available in 2 versions:

## **New compensation**

The 5X connector features new compensation technologies that enable data transmission rates up to 40Gbit/s.

This innovative compensation technology ensures excellent performance.