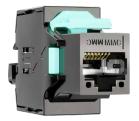

### A revolution for installation and maintenance

The 5X panel revolutionises the way RJ45 jacks are connected by offering a new method of mounting connectors.

The innovative mounting system allows the panel to slide forward 2 and swivel downwards 3, leaving the installer free to mount and install the connectors from the front. 4.

Thanks to the 5X panel, the keystone connector is no longer mounted from the back but is attached from the front, by sliding it from the top.

This makes installation and maintenance much easier and faster.