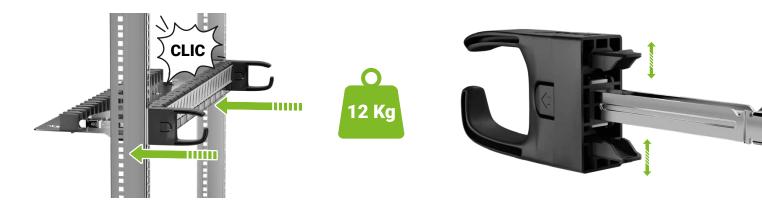

## **One-click lockable panel**

The patch panel must also be easy to install.

To achieve this, the 5XPAN1U is equipped with an innovative screwless fixing system, which reduces installation time and avoids screws installation on the 19" mounts.

By simply pressing on the 19" rail, the panel locks into place and ensures perfect stability and traction.

The 5X panel is unlocked by pressing the side buttons.