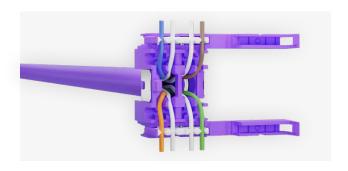

## A pin comb designed for the installer

The RJ45 5X connector has an optimised wiring pin comb.

The numerous feedbacks from our customers have enabled us to develop a wiring pin comb with an ideal connection.

Equipped with stripes and fins, it allows for a respect of wire untwisting lengths.

The wiring pin comb is also equipped with blades for wire cutting.

### **Simplified locking**

The connector is locked by a sliding system. The 2 half-bodies will slide, thus exerting a mechanical force which ensures the crimping of the wires without the risk of deforming the IDC (Insulation-Displacement Connector). The simplicity of the locking system will facilitate the work of the installer and will allow an easier repeatability of the gesture.