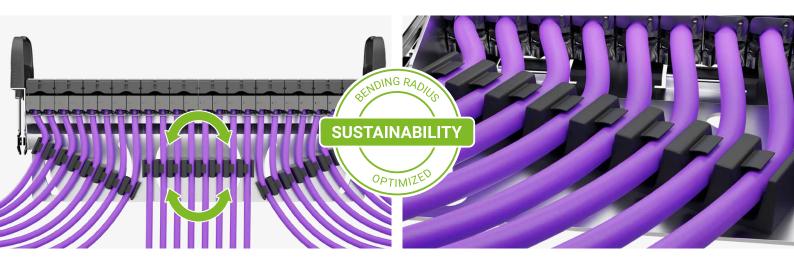

## Strand management: durability of the installation

Modularity of cabling is also ensured by the 5XPAN1U panel. Equipped with rotating rear blocks, the panel allows the management of cable entries while respecting the constraints of these cables.

The rear blocks are equipped with a cable holding function thanks to a very flexible tongue, thus avoiding the use of ties which could degrade the performance of the cable.

The rear blocks thus ensure the durability of the installations.

The 5X panel mounting system has rings to facilitate the management of cable strands in the front panel.

The rings have been designed to accommodate 24 CAT6A cords without any risk of damage.