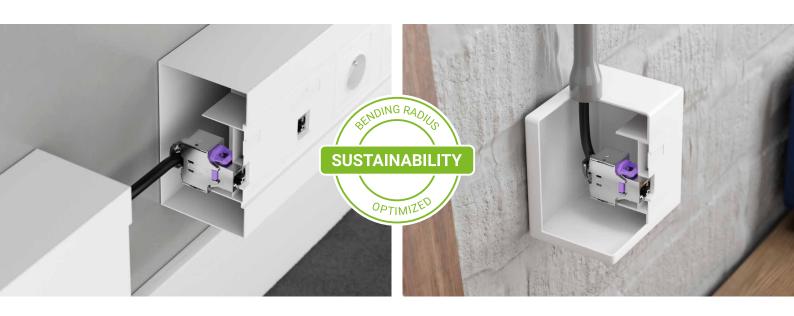

## A 5-exits flange

The 5X connector has an innovative rear flange that offers the possibility to have 5 exists.

Depending on the position of the rear flange, the installer can adapt the cable exist to the desired direction.

This means that the 5X connector can be installed in a trunking or flush mounted without damaging the cable and without degrading the electrical performance.