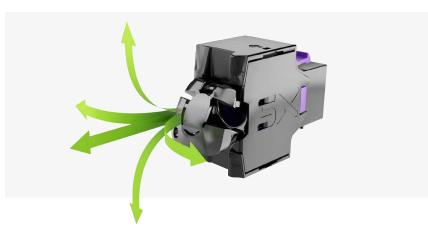

## A 5-exits flange

The 5X connector has an innovative rear flange that offers the possibility to have 5 exists.

Depending on the position of the rear flange, the installer can adapt the cable exist to the desired direction.

This means that the 5X connector can be installed in a trunking or flush mounted without damaging the cable and without degrading the electrical performance.