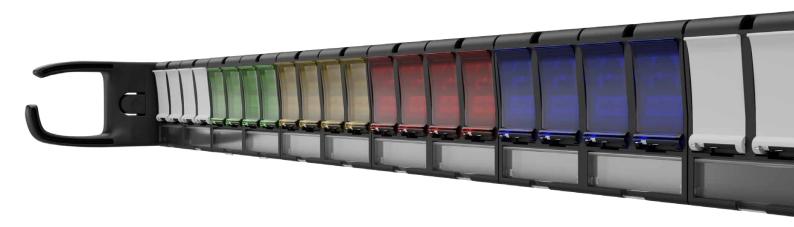

## **Easy identification**

The patch panel has large label holders for easy identification of the ports.

The ports are also equipped with interchangeable dust shutters for easy identification by colour coding.

## **Ordering information**

| REFERENCE | DESIGNATION                            | QUANTITY   |
|-----------|----------------------------------------|------------|
| 5X6AFS8   | RJ45 CAT6A shielded connector 5X range | Box of 8   |
| 5X6AFS48  | RJ45 CAT6A shielded connector 5X range | Box of 48  |
| 5X8FS8    | RJ45 CAT8 shielded connector 5X range  | Box of 8   |
| 5XPAN1U   | 19" 1U patch panel 5X range            | Single box |