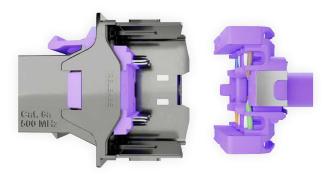

## **Full-proof shielding**

The 360° shielding and grounding of the 5X connector also optimises the performance of the connector by providing excellent ElectroMagnetic Compatibility (EMC).

### A certified and guaranteed offer

The 5X RJ45 connector has been certified by an independent laboratory, proving its reliability and excellent electrical performance.

The 5X6AFS connector is component certified, but also 4PPOE certified for 90W operation.