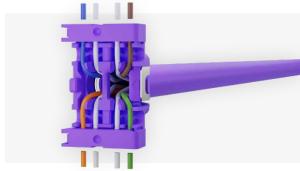

## A pin comb designed for the installer

The RJ45 5X connector has an optimised wiring pin comb.

The numerous feedbacks from our customers have enabled us to develop a wiring pin comb with an ideal connection.

Equipped with stripes and fins, it allows for a respect of wire untwisting lengths.

The wiring pin comb is also equipped with blades for wire cutting.

### **Simplified locking**

The connector is locked by a sliding system. The 2 half-bodies will slide, thus exerting a mechanical force which ensures the crimping of the wires without the risk of deforming the IDC (Insulation-Displacement Connector). The simplicity of the locking system will facilitate the work of the installer and will allow an easier repeatability of the gesture.