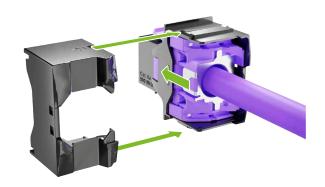

### A revolution for installation and maintenance

The 5X panel revolutionises the way RJ45 jacks are connected by offering a new method of mounting connectors.

The innovative mounting system allows the panel to slide forward 2 and swivel downwards 3, leaving the installer free to mount and install the connectors from the front. 4.

Thanks to the 5X panel, the keystone connector is no longer mounted from the back but is attached from the front, by sliding it from the top.

This makes installation and maintenance much easier and faster.