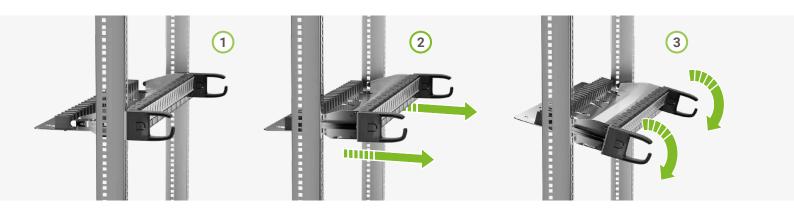

### A revolution for installation and maintenance

The 5X panel revolutionises the way RJ45 jacks are connected by offering a new method of mounting connectors.

The innovative mounting system allows the panel to slide forward 2 and swivel downwards 3, leaving the installer free to mount and install the connectors from the front. 4.

Thanks to the 5X panel, the keystone connector is no longer mounted from the back but is attached from the front, by sliding it from the top.

This makes installation and maintenance much easier and faster.