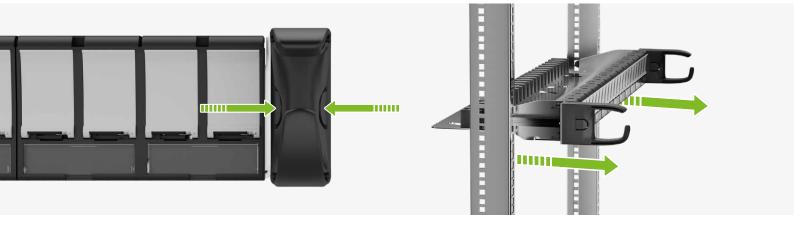

## **One-click lockable panel**

The patch panel must also be easy to install.

To achieve this, the 5XPAN1U is equipped with an innovative screwless fixing system, which reduces installation time and avoids screws installation on the 19" mounts.

By simply pressing on the 19" rail, the panel locks into place and ensures perfect stability and traction.

The 5X panel is unlocked by pressing the side buttons.

## **Easy identification**

The patch panel has large label holders for easy identification of the ports.

The ports are also equipped with interchangeable dust shutters for easy identification by colour coding.