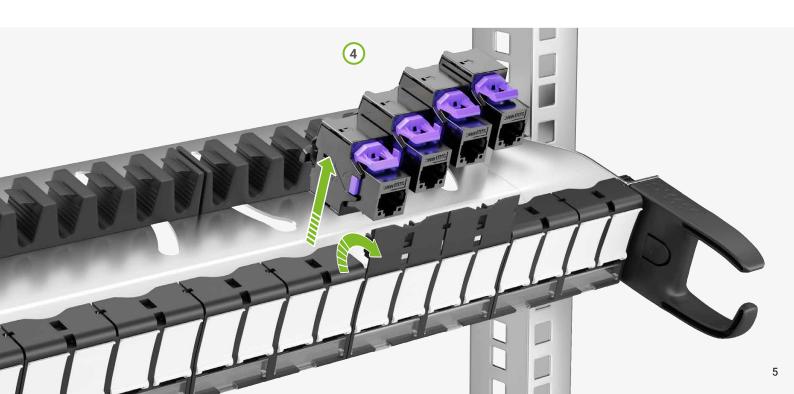

### A revolution for installation and maintenance

The 5X panel revolutionises the way RJ45 jacks are connected by offering a new method of mounting connectors.

The innovative mounting system allows the panel to slide forward 2 and swivel downwards 3, leaving the installer free to mount and install the connectors from the front. 4.

Thanks to the 5X panel, the keystone connector is no longer mounted from the back but is attached from the front, by sliding it from the top.

This makes installation and maintenance much easier and faster.