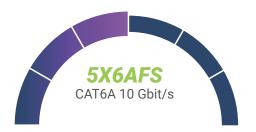

### A certified and guaranteed offer

The 5X RJ45 connector has been certified by an independent laboratory, proving its reliability and excellent electrical performance.

The 5X6AFS connector is component certified, but also 4PPOE certified for 90W operation.