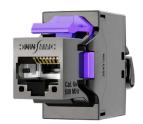

# **PERFORMANCE**

The 5X connector provides excellent transmission performance in order to be able to transfer the large amount of data that transit through an IP network today.

The 5X connector is available in 2 versions:

## **New compensation**

The 5X connector features new compensation technologies that enable data transmission rates up to 40Gbit/s.

This innovative compensation technology ensures excellent performance.

## **Full-proof shielding**

The 360° shielding and grounding of the 5X connector also optimises the performance of the connector by providing excellent ElectroMagnetic Compatibility (EMC).