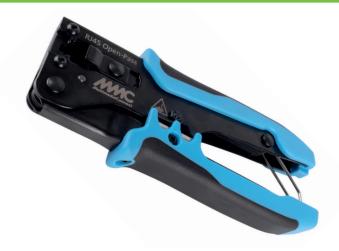

# **BENEFITS**

- Equipped with a blade: for cutting the wires associated with the MMCRJ45SC6ACF plug
- Space saving: Lockable in closed position
- Secure: Blades protected in closed position
- Ergonomic: Grip material for a better handling.

#### **DESCRIPTION / APPLICATIONS** -

The RJ45 plug crimping tool MMCRJ45SC6ACF allows not only crimping but also cutting the wires directly on the plug. Thus, in one gesture, the plug is crimped without having to use any other tool.

#### ORDERING INFORMATION —

| PART NUMBER | DESCRIPTION                                       | PACKAGING |
|-------------|---------------------------------------------------|-----------|
| MMCP86METCF | Crimping tool cable cutter for plug MMCRJ45SC6ACF | Unit      |