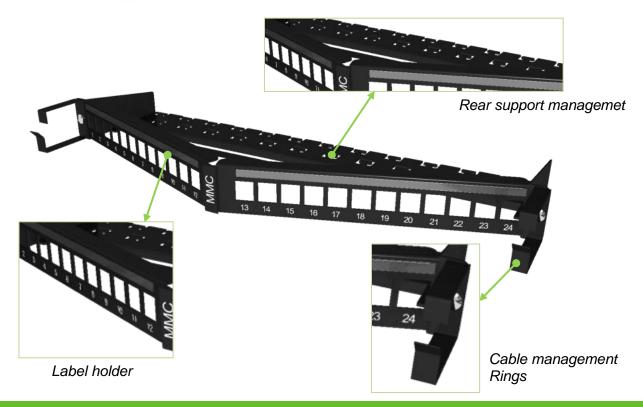

#### **Descriptions**

- Angled patch panel for a better lateral management of the patch cord
- Equipped with a rear support management cable
- Equipped with a lateral cable management rings
- Front face equipped with a hinge to improve the storage and to have the possibility to connect on flat
- Keystone type
- Direct grounding
- Painting epoxy grey anthracite