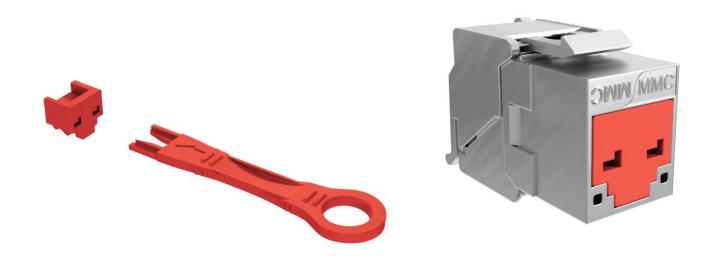

## Data sheet 1/1 REF: LOCKRJ45x

RJ45 port blocker

## **Descriptions**

- Locking system for RJ45 port
- Allow the locking of a faceplate or patch panel or active equipment as switch etc
- Can be unlocked with a special key (provided)
- Different level of security : each key can unlocked the port with the corresponding color
- Material : polycarbonate
- Different color are available to allow an easy identification in accordance with TIA606A (in request)

## **Ordering information**

| Part number | Designation                        | Packaging |
|-------------|------------------------------------|-----------|
| LOCKRJ45R   | Red locking system for RJ45 port   | 10        |
| LOCKRJ45G   | Green locking system for RJ45 port | 10        |