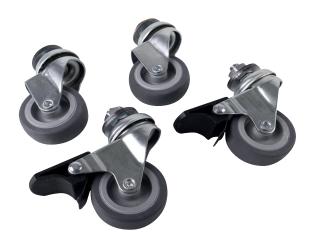

# **LKOFFWHEEL**

Set of 4 wheels for LKOFF wall cabinet

- Makes it easy to move the cabinet to the floor
- Equipped with brakes

## **DESCRIPTION / APPLICATIONS**

This set of 4 wheels has been designed for all LKOFF wall cabinet, they allows to move the boxes placed on the floor.

#### **MECHANICAL PROPERTY**

2 wheels with brakes

2 wheels without brakes

Load capacity: 60kgWheels height: 70mm