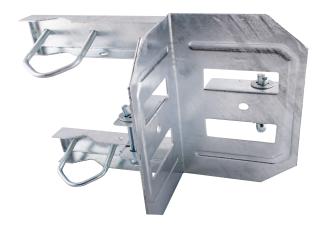

### **DESCRIPTION / APPLICATIONS**

Steel material of 250x250mm and thickness 2.5mm folded to 125mm. U-shaped formed by stamping 130mm long and 2mm thick. The product is hot-dip galvanized according to the new standard and ensures the rigidity and resistance of the product. It is sold with 1 stirrup, 4 nuts M8 as well as cotter pins M10 x 80mm.

### PRODUCT INFORMATION

| REF        | LENGTH | TCHIKNESS | DIMENSION PLATE |
|------------|--------|-----------|-----------------|
| FIXCHEMSGE | 130mm  | 2mm       | 305 x 260 mm    |