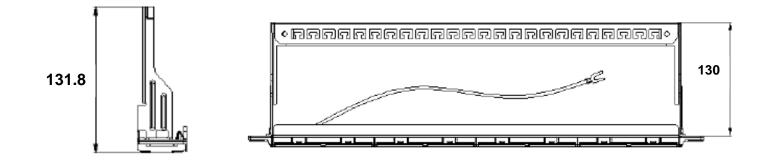

## P/N: ECONN24PAN1U

19" PATCH PANEL 24 PORTS 1U - Econn range

#### **Dimensions**