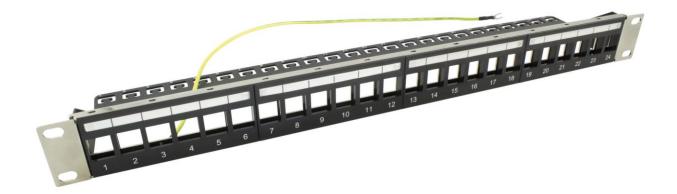

### P/N: ECONN24PAN1U

19" PATCH PANEL 24 PORTS 1U - Econn range

#### **Descriptions**

- 19" patch panel 24 ports
- Height 1U
- Equipped with a clear label holder protected by a transparent window
- Identified port by silkscreen number for better identification
- Rear support with identification, equipped with hole to fixe cable
- Mechanical Grounding
- Second option : green/yellow wire to connect the panel to the ground