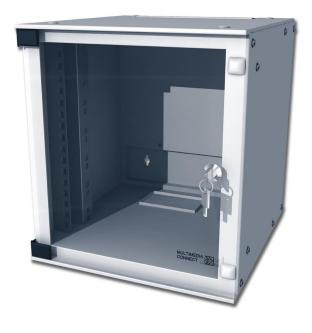

## **Descriptions**

- 10" galvanized mounting
- Grey paint RAL 7035
- Galvanized steel bottom (grounding 4 wall fixture points)
- Reversible front door with 180° opening
- Security glass with lock
- Load capacity 10kg / 20
- WxDxH: 300x300x315 / 312x300x330
- Weight 6kg