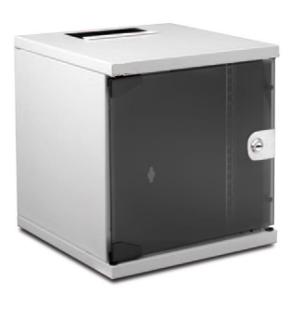

## **Descriptions**

- 10" galvanized mounting
- Grey paint RAL 7035
- Galvanized steel bottom (grounding 4 wall fixture points)
- Reversible front door with 180° opening
- Security glass with lock
- Load capacity 10kg / 20
- WxDxH: 300x300x315 / 312x300x330
- Weight 6kg