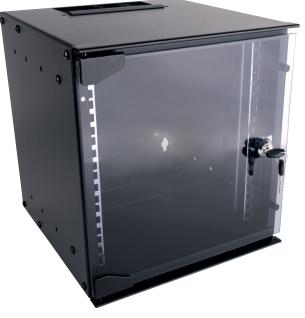

# DC10C0F6U

10" 6U BLACK WALL MOUNTED CABINET

## **DESCRIPTION / APPLICATIONS**

- Large range of 10" accessories are available
- Reinforced 1.5 mm steel structure
- Aperture with brush for cable entry from the top
- Finition BLACK RAL 9005
- Galvanized steel bottom (ground return 4 wall mounting points)
- Removable and reversible Front door with securit glass and 1 point lock
- 10''mounting adjustable in depth
- Load capacity 30 Kg