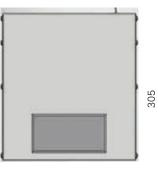

able
- Reinforced 1.5 mm steel structure
- Aperture with brush for cable entry from the top
- Finition BLACK RAL 9005
- Galvanized steel bottom (ground return 4 wall mounting points)
- Removable and reversible Front door with securit glass and 1 point lock
- 10''mounting adjustable in depth
- Load capacity 30 Kg

This document is confidential, and is the property of Multimedia Connect. Multimedia Connect own the copyright, and the document must not be copied or changed in any form, wholly or in part without written permission from Multimedia Connect. The contents of this document must be disclosed to any other person or persons. The caracteristics related to this document are not contractual, and can be modified without warning.





#### DRAWINGS AND DIMENSIONS



Front view



top view





Rear view

side view

## RELATED PRODUCT

| ITEMS    | DÉSIGNATION                           |  |
|----------|---------------------------------------|--|
| DC10GC1U | 10'' cable management panel 3 rings   |  |
| DC100BXU | 10'' blank panel 1U                   |  |
| DC10PM1U | 10" sliding plate 350mm depth 350mm   |  |
| DC104PC  | 10" power distribution unit U sockets |  |

## ORDERING INFORMATION

| ITEMS     | NOMBER OF U | DESCRIPTION                                 | LOAD CAPACITY | PACKAGING |
|-----------|-------------|---------------------------------------------|---------------|-----------|
| DC10C0F6U | 6           | Wall mounting cabinet 10" depth 300 mm - 6U | 30KG          | unité     |

This document is confidential, and is the property of Multimedia Connect. Multimedia