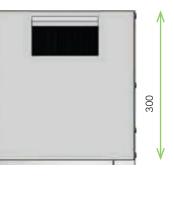

es are available
- Reinforced 1.5 mm steel structure
- Aperture with brush for cable entry from the top
- Finition BLACK RAL 9005
- Galvanized steel bottom (ground return 4 wall mounting points)
- Removable and reversible Front door with securit glass and 1 point lock
- 10''mounting adjustable in depth
- Load capacity 30 Kg

This document is confidential, and is the property of Multimedia Connect. Multimedia Connect own the copyright, and the document must not be copied or changed in any form, wholly or in part without written permission from Multimedia Connect. The contents of this document must be disclosed to any other person or persons. The caracteristics related to this document are not contractual, and can be modified without warning.





#### DRAWINGS AND DIMENSIONS



Front view



top view





Rear view

side view

## RELATED PRODUCT

| ITEMS    | DÉSIGNATION                           |  |
|----------|---------------------------------------|--|
| DC10GC1U | 10'' cable management panel 3 rings   |  |
| DC100BXU | 10'' blank panel 1U                   |  |
| DC10PM1U | 10" sliding plate 350mm depth 350mm   |  |
| DC104PC  | 10" power distribution unit U sockets |  |

## ORDERING INFORMATION

| ITEMS     | NOMBER OF U | DESCRIPTION                                 | LOAD CAPACITY | PACKAGING |
|-----------|-------------|---------------------------------------------|---------------|-----------|
| DC10C0F6U | 6           | Wall mounting cabinet 10" depth 300 mm - 6U | 30KG          | unité     |

This document is confidential, and is the property of Multimedia Connect.