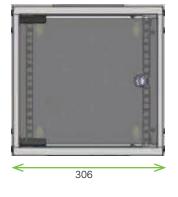

10" accessories are available
- Reinforced 1.5 mm steel structure
- Aperture with brush for cable entry from the top
- Finition BLACK RAL 9005
- Galvanized steel bottom (ground return 4 wall mounting points)
- Removable and reversible Front door with securit glass and 1 point lock
- 10''mounting adjustable in depth
- Load capacity 30 Kg

This document is confidential, and is the property of Multimedia Connect. Multimedia Connect own the copyright, and the document must not be copied or changed in any form, wholly or in part without written permission from Multimedia Connect. The contents of this document must be disclosed to any other person or persons. The caracteristics related to this document are not contractual, and can be modified without warning.





#### DRAWINGS AND DIMENSIONS



Front view



top view





Rear view

side view

## RELATED PRODUCT

| ITEMS    | DÉSIGNATION                           |  |
|----------|---------------------------------------|--|
| DC10GC1U | 10'' cable management panel 3 rings   |  |
| DC100BXU | 10'' blank panel 1U                   |  |
| DC10PM1U | 10" sliding plate 350mm depth 350mm   |  |
| DC104PC  | 10" power distribution unit U sockets |  |

## ORDERING INFORMATION

| ITEMS     | NOMBER OF U | DESCRIPTION                                 | LOAD CAPACITY | PACKAGING |
|-----------|-------------|---------------------------------------------|---------------|-----------|
| DC10C0F6U | 6           | Wall mounting cabinet 10" depth 300 mm - 6U | 30KG          | unité     |

This document is confidential, and is the property of Multi