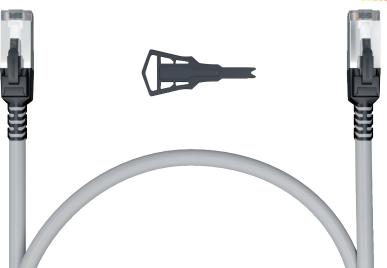

### **DESCRIPTION / APPLICATIONS**

Equipped with a locking system that can only be unlocked with a key, this cord allows a secure connection. Thus it prevents untimely disconnections on sensitive networks.