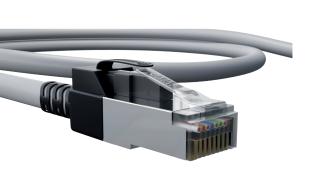

### CORD6ASFLOCKxMSH

4 pairs patch cords RJ45 S/FTP - CAT6A LSZH - Lockable

### **DESCRIPTION / APPLICATIONS**

Equipped with a locking system that can only be unlocked with a key, this cord allows a secure connection. Thus it prevents untimely disconnections on sensitive networks.

Designed to ensure an appropriate protection level against electromagnetic interference, the S/FTP cable achieves the performance of the Class Ea Channel which extends up to 500MHz.

DATA: Ethernet 10 Gbit/s