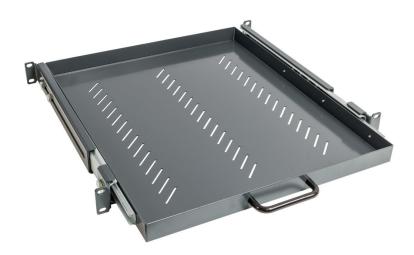

### **BSERVPG720G**

19" sliding shelf for Technic and Essential 6 cabinet, depth 720mm – 1U

# **BENEFITS**

- 19' format to support active devices, server, netter...
- Adjustable mounting depth
- Shelf opening up to 610mm
- Load capacity 30 kg

#### **DESCRIPTION / APPLICATIONS**

- Sliding adjustable shelf for Technic and Essential 6 cabinet of depth 1000m
- Shelf depth 720mm
- Height 1U
- Fixing on the front and rear mounting
- Painting époxy RAL7016
- Material: