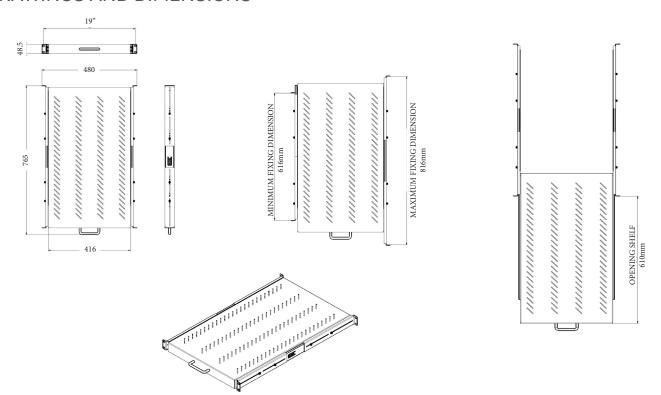

#### DRAWINGS AND DIMENSIONS

#### **DESCRIPTION / APPLICATIONS**

- Sliding adjustable shelf for Technic and Essential 6 cabinet of depth 1000m
- Shelf depth 720mm
- Height 1U
- Fixing on the front and rear mounting
- Painting époxy RAL7016
- Material:

shelf : sheet steel thickness 18/10 Support : tôle acier épaisseur 3mm

Load capacity: 30kg