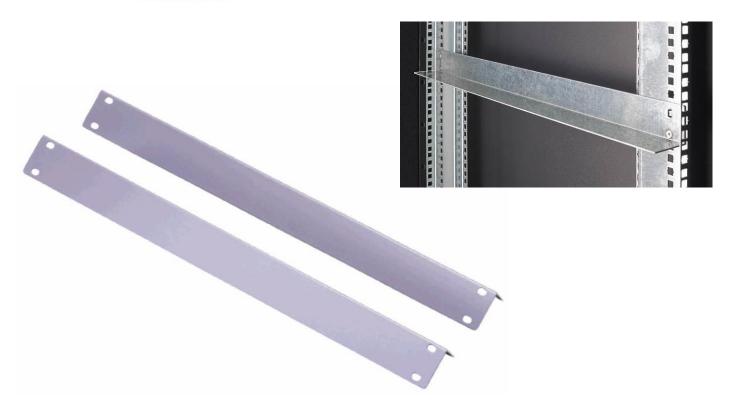

## Data sheet 1/1 REF: BEQUERPX

Support slide rails for 19" cabinet 600 or 800mm depth

## **Descriptions**

- Support slide rails for 19" cabinet 600mm or 800mm depth to support active equipments
- Material : galvanized sheet steel
- Thickness : 2mm
- Loading capacity: 100 kg