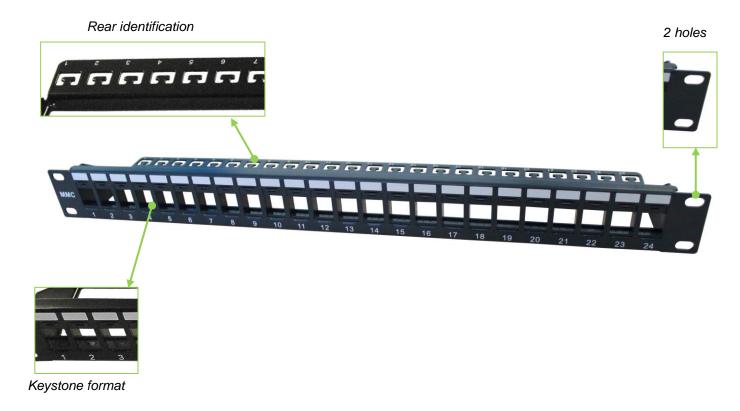

## **Descriptions**

- 19" modular patch panel 1U for BC connector
- Keystone format
- Painting epoxy black
- Connector assembly shown on the surface
- Shutter in option for unused ports