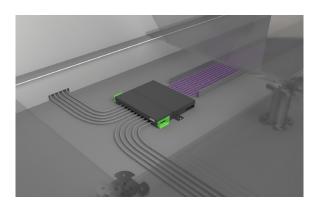

## **BENEFITS**

- 12 ports consolidation box: compatible with our MMC connector series (IV, LK, BC)
- Fixing cable tray or technical underfloor
- Adjustable brackets for cable tray width

- Keystone 12 ports RJ45 consolidation box
- Removable back and front cover for better connector access
- Fixing bracket 2 positions :
  - Floor or wall mounting
  - Fixing on cable tray
- Management rings on the front face for lateral exit of cords and / or consolidation links
- Removable fixing brackets for installation on a cable tray or floor installation

• Inputs / outputs lateral or axial cables

Technical celling

• Maximum modularity from 150mm to 325mm, for mounting on path cable with different widths

| Material | Steel thickness 18/10 |
|----------|-----------------------|
| Color    | RAL 7016              |