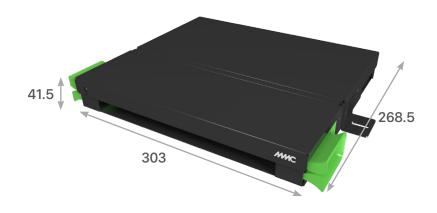

th our MMC connector series (IV, LK, BC)
- Fixing cable tray or technical underfloor
- Adjustable brackets for cable tray width



- Keystone 12 ports RJ45 consolidation box
- Removable back and front cover for better connector access
- Fixing bracket 2 positions :
  - Floor or wall mounting
  - Fixing on cable tray
- Management rings on the front face for lateral exit of cords and / or consolidation links
- Removable fixing brackets for installation on a cable tray or floor installation





• Inputs / outputs lateral or axial cables







Technical celling











• Maximum modularity from 150mm to 325mm, for mounting on path cable with different widths

| Material | Steel thickness 18/10 |
|----------|-----------------------|
| Color    | RAL 7016              |

## **DIMENSIONS**



## **ORDERING INFORMATION**

| P/N       | DESCRIPTION                | PACKAGING |
|-----------|----------------------------|-----------|
| BCBOXFS12 | 12 ports consolidation box | UNIT      |