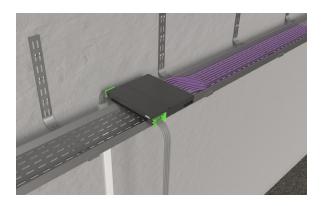

## **BENEFITS**

- 12 ports consolidation box: compatible with our MMC connector series (IV, LK, BC)
- Fixing cable tray or technical underfloor
- Adjustable brackets for cable tray width

- Keystone 12 ports RJ45 consolidation box
- Removable back and front cover for better connector access
- Fixing bracket 2 positions :
  - Floor or wall mounting
  - Fixing on cable tray
- Management rings on the front face for lateral exit of cords and / or consolidation links
- Removable fixing brackets for installation on a cable tray or floor installation

• Inputs / outputs lateral or axial cables

Technical celling

• Maximum modularity from 150mm to 325mm, for mounting on path cable with different widths

| Material | Steel thickness 18/10 |
|----------|-----------------------|
| Color    | RAL 7016              |