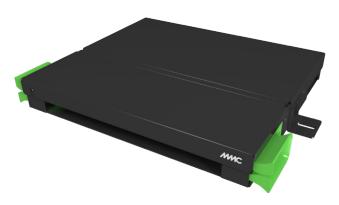

## **BENEFITS**

- 12 ports consolidation box: compatible with our MMC connector series (IV, LK, BC)
- Fixing cable tray or technical underfloor
- Adjustable brackets for cable tray width

- Keystone 12 ports RJ45 consolidation box
- Removable back and front cover for better connector access
- Fixing bracket 2 positions :
  - Floor or wall mounting
  - Fixing on cable tray
- Management rings on the front face for lateral exit of cords and / or consolidation links
- Removable fixing brackets for installation on a cable tray or floor installation