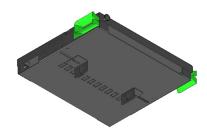

## **BENEFITS**

- 12 ports consolidation box: compatible with our MMC connector series (IV, LK, BC)
- Fixing cable tray or technical underfloor
- Adjustable brackets for cable tray width

- Keystone 12 ports RJ45 consolidation box
- Removable back and front cover for better connector access
- Fixing bracket 2 positions :
  - Floor or wall mounting
  - Fixing on cable tray
- Management rings on the front face for lateral exit of cords and / or consolidation links
- Removable fixing brackets for installation on a cable tray or floor installation