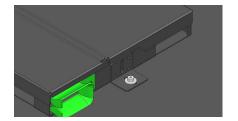

## **BENEFITS**

- 12 ports consolidation box: compatible with our MMC connector series (IV, LK, BC)
- Fixing cable tray or technical underfloor
- Adjustable brackets for cable tray width

- Keystone 12 ports RJ45 consolidation box
- Removable back and front cover for better connector access
- Fixing bracket 2 positions :
  - Floor or wall mounting
  - Fixing on cable tray
- Management rings on the front face for lateral exit of cords and / or consolidation links
- Removable fixing brackets for installation on a cable tray or floor installation