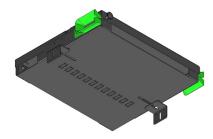

## **BENEFITS**

- 12 ports consolidation box: compatible with our MMC connector series (IV, LK, BC)
- Fixing cable tray or technical underfloor
- Adjustable brackets for cable tray width

- Keystone 12 ports RJ45 consolidation box
- Removable back and front cover for better connector access
- Fixing bracket 2 positions :
  - Floor or wall mounting
  - Fixing on cable tray
- Management rings on the front face for lateral exit of cords and / or consolidation links
- Removable fixing brackets for installation on a cable tray or floor installation