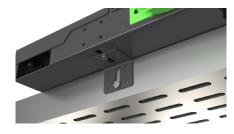

## **BENEFITS**

- 12 ports consolidation box: compatible with our MMC connector series (IV, LK, BC)
- Fixing cable tray or technical underfloor
- Adjustable brackets for cable tray width

- Keystone 12 ports RJ45 consolidation box
- Removable back and front cover for better connector access
- Fixing bracket 2 positions :
  - Floor or wall mounting
  - Fixing on cable tray
- Management rings on the front face for lateral exit of cords and / or consolidation links
- Removable fixing brackets for installation on a cable tray or floor installation

• Inputs / outputs lateral or axial cables

Technical celling

• Maximum modularity from 150mm to 325mm, for mounting on path cable with different widths

| Material | Steel thickness 18/10 |
|----------|-----------------------|
| Color    | RAL 7016              |