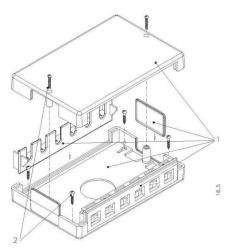

## Dimensions

#### Application

- Mounted box for 6 or 12 RJ45 connectors
- Material : ABS UL94V-0
- Screw included
- Dimensions (L x d x h) : 171 x 112 x 38mm
- Packing : unit