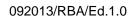

# Data Sheet 1/1 REF : BCBOX12

Mounted box for 6 or 12 RJ45 BC connectors

#### Application

- Mounted box for 6 or 12 RJ45 connectors
- Material : ABS UL94V-0
- Screw included
- Dimensions (L x d x h) : 171 x 112 x 38mm
- Packing : unit