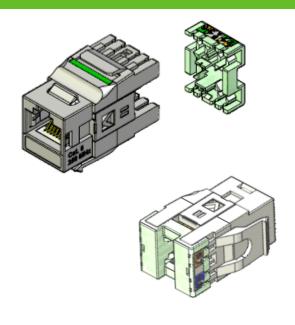

|  |
| Disturbance of vibration   | ≤ 10µs (3 axes) (IEC 60512-4-1 Test 2e)                           |  |



# Data Sheet 2/2 REF: BC6xx

## CAT6 UTP RJ45 Keystone modular jack « BC » range

| Technical properties  |                                   |  |
|-----------------------|-----------------------------------|--|
| Connectors            |                                   |  |
| Termination by IDC    | Bronze + platine / Cu + SnPb 80µ" |  |
| Solid conductor       | AWG 24, AWG 23 and AWG 22         |  |
| Contacts              | Bronze, platine Ni+Au 1.2µm       |  |
| Body                  | ABS UL94V0                        |  |
| Operating temperature | -40°C to 70°C                     |  |
| Colour code           | T568A and T568B                   |  |

### **3D Picture**





## **Related product**

| Part number | Designation                          | Packaging |
|-------------|--------------------------------------|-----------|
| BCTOOL      | Termination tool for BC connectivity | Unit      |
| BCPANxUy    | Patch panel                          | Unit      |
| BC45xC      | 45x45 Face plate 1 or 2 ports        | 50        |

| Ordering information |                                        |           |  |  |
|----------------------|----------------------------------------|-----------|--|--|
| Item No              | Description                            | Packaging |  |  |
| BC6NB                | CAT6 UTP RJ45 modular jack BASIC range | 50        |  |  |
| BC6NB8               | CAT6 UTP RJ45 modular jack BASIC range | 8         |  |  |