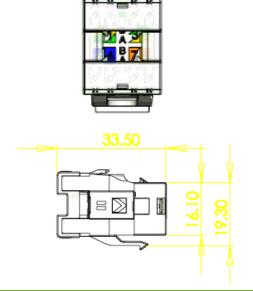

|  |
| Disturbance of vibration   | ≤ 10µs (3 axes) (IEC 60512-4-1 Test 2e)                           |  |



# Data Sheet 2/2 REF: BC6xx

## CAT6 UTP RJ45 Keystone modular jack « BC » range

| Technical properties  |                                   |  |
|-----------------------|-----------------------------------|--|
| Connectors            |                                   |  |
| Termination by IDC    | Bronze + platine / Cu + SnPb 80µ" |  |
| Solid conductor       | AWG 24, AWG 23 and AWG 22         |  |
| Contacts              | Bronze, platine Ni+Au 1.2µm       |  |
| Body                  | ABS UL94V0                        |  |
| Operating temperature | -40°C to 70°C                     |  |
| Colour code           | T568A and T568B                   |  |

### **3D Picture**





## **Related product**

| Part number | Designation                          | Packaging |
|-------------|--------------------------------------|-----------|
| BCTOOL      | Termination tool for BC connectivity | Unit      |
| BCPANxUy    | Patch panel                          | Unit      |
| BC45xC      | 45x45 Face plate 1 or 2 ports        | 50        |

| Ordering information |                                        |           |  |  |
|----------------------|----------------------------------------|-----------|--|--|
| Item No              | Description                            | Packaging |  |  |
| BC6NB                | CAT6 UTP RJ45 modular jack BASIC range | 50        |  |  |
| BC6NB8               | CAT6 UTP RJ45 modular jack BASIC range | 8         |  |  |