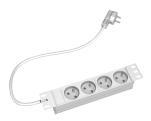

10 screws type M6\*14 with cage nuts

- 10" power unit distribution 220V
- 4 sockets french style