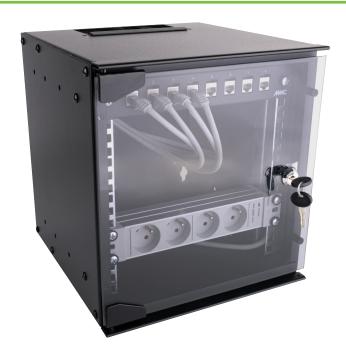

#### **COMPOSITION**

- Wall mounted 10" cabinet
- 300x300x315mm
- Securit glass door

- 8 shielded CAT6A RJ45 modular jack
- Keystone format
- Tool-less termination

1 Patch panel 8 RJ45 RAL 7016 - 1U

8 CAT6A RJ45 patch cords S/FTP grey, 50cm

10 screws type M6\*14 with cage nuts

- 10" power unit distribution 220V
- 4 sockets french style