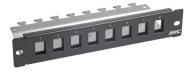

#### **COMPOSITION**

- Wall mounted 10" cabinet
- 300x300x315mm
- Securit glass door

- 8 shielded CAT6A RJ45 modular jack
- Keystone format
- Tool-less termination

1 Patch panel 8 RJ45 RAL 7016 - 1U

8 CAT6A RJ45 patch cords S/FTP grey, 50cm