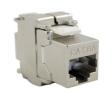

#### **COMPOSITION**

- Wall mounted 10" cabinet
- 300x300x315mm
- Securit glass door

- 8 shielded CAT6A RJ45 modular jack
- Keystone format
- Tool-less termination

1 Patch panel 8 RJ45 RAL 7016 - 1U

8 CAT6A RJ45 patch cords S/FTP grey, 50cm