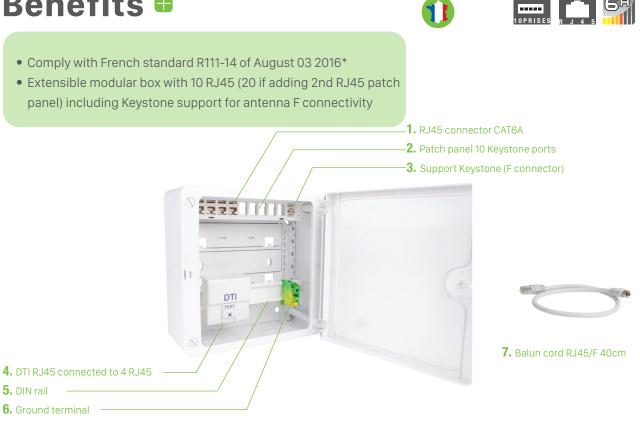

# Benefits

### DESCRIPTION

Its modularity and design will perfectly meet all the requirements of residential environments. Equipped with 4 RJ45 Grade 3 connectors (CAT6A) (1), a keystone coaxial plug (3) and supplied with a balun cord RJ45/F 40cm (7). Its 10 ports panel (2) will allow you to extend the configuration to up to 10 communication plugs including F support. An area of 100mm is dedicated to an optical terminal device (not supplied) on the DIN rail (5).