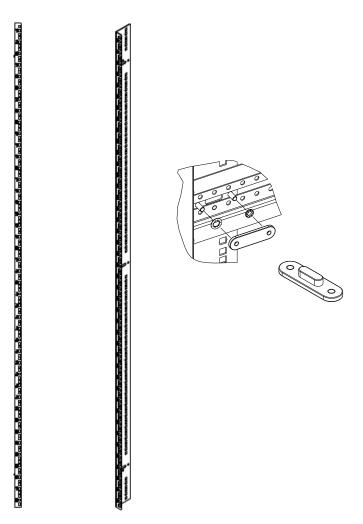

## Data sheet 1/1 REF: ACJMARx42

19" rear mounting for Classic cabinet 42U width 600 or 800mm

## **Descriptions**

- 19" rear mounting for Classic cabinet 42U 600mm or 800mm width
- Adjustable monting by a sliding system
- Numbering of the U to allow an easy tracking
- Material : Zinc coating steel 20/10
- Screws and sliding system provided