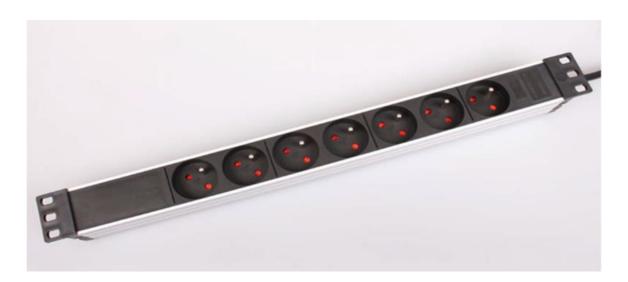

## Data Sheet 1/1 REF: 49BMxPM

Sockets aluminum block – 1U – 19"

49BM7PM

## **Descriptions**

- 7 or 8 sockets aluminum blocks
- Natural Aluminium colour
- Profiled anodic aluminium natural color width 1U (44mm), Length 440mm
- 7 or 8 Bases UTE 2 Poles + Ground 16A 250V with obturators of cell. 1 cord HO5VVF 3G1,5 mm<sup>2</sup> lg black 2m moulded of a plug UTE/SCHUKO 90°.
- For all types of cabinets 19"
- Moulded fixing parts for cabinets
- CE and conformity to **NFC 61-303** compliant
- Dimensions: 44,45 (1U) x 483 (19") x 45 mm
- Packaging : unit