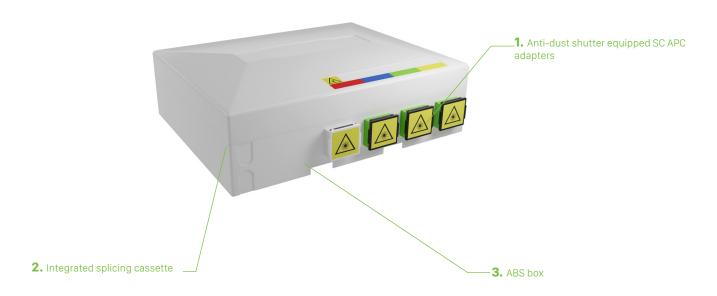

### **48FTTH4**

FTTH fiber optic box with 4 SC APC adpaters

#### **DESCRIPTION / APPLICATIONS**

The 48FTTH4 box allows to connect up to 4 fibers. It us used as an optical termination point for the FTTH indoor applications. It integers the fiber splicing and protect the connection thanks to its anti-dust shutters.