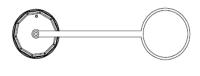

### **DESCRIPTION / APPLICATIONS -**

- Waterproof and dustproof cap for RJ45 circular modules Industrial Ethernet
- IP68 protection level
- Suitable to RJ45 connector and coupler of Industry 4.0 range

#### **DRAWINGS** -

- (1) Silicon rubber
- (2) Cap in PA66