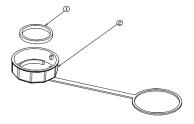

## **DATA SHEET**

## **I4CAPRJ**

SEALING CAP FOR COUPLER OR RJ45 CONNECTOR

## **BENEFITS**

- IP68 protection level suitable to harsh environments: dustproof & waterproof
- Screw cap locking 1/4 turn
- Attachment cord included
- Extended immersion





### **DESCRIPTION / APPLICATIONS -**

- Waterproof and dustproof cap for RJ45 circular modules Industrial Ethernet
- IP68 protection level
- Suitable to RJ45 connector and coupler of Industry 4.0 range

#### **DRAWINGS** -









- (1) Silicon rubber
- (2) Cap in PA66





# DATA SHEET

### **ORDER INFORMATION -**

| P/N       | DESCRIPTION                    | PACKAGING |
|-----------|--------------------------------|-----------|
| I4CAPRJ45 | COUPLER AND RJ45 CONNECTOR CAP | Unit      |

### **ASSOCIATED PRODUCTS -**



**I46AFSIP68**CAT6A RJ45 shielded connector IP68



**I4COUPL6AIP68**CAT6A coupler female-female shielded IP68