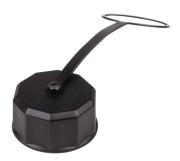

### **DESCRIPTION / APPLICATIONS -**

- Waterproof and dustproof cap for RJ45 circular modules Industrial Ethernet
- IP68 protection level
- Suitable to RJ45 connector and coupler of Industry 4.0 range

#### **DRAWINGS** -

- (1) Silicon rubber
- (2) Cap in PA66