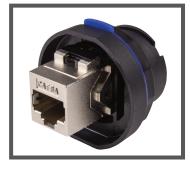

### **ASSOCIATED PRODUCTS -**

**I46AFSIP68**CAT6A RJ45 shielded connector IP68

**I4COUPL6AIP68**CAT6A coupler female-female shielded IP68