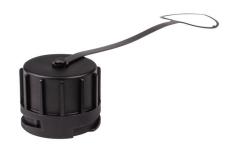

### **14CAPPLUG**

SEALING CAP FOR RJ45 PLUG

# **BENEFITS**

- IP68 protection level suitable to harsh environments: dustproof & waterproof
- Screw cap locking 1/4 turn
- Attachment cord included
- Extended immersion

### **DESCRIPTION / APPLICATIONS**

- Waterproof and dustproof cap for circular modules RJ45 Industrial Ethernet
- IP68 protection level
- Suitable to RJ45 plug of Industry 4.0 range