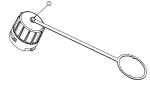

## **DATA SHEET**

### **14CAPPLUG**

SEALING CAP FOR RJ45 PLUG

# **BENEFITS**

- IP68 protection level suitable to harsh environments: dustproof & waterproof
- Screw cap locking 1/4 turn
- Attachment cord included
- Extended immersion





### **DESCRIPTION / APPLICATIONS**

- Waterproof and dustproof cap for circular modules RJ45 Industrial Ethernet
- IP68 protection level
- Suitable to RJ45 plug of Industry 4.0 range

#### DRAWINGS -









(1) Silicon rubber

(2) Cap in PA66





# **DATA SHEET**

### **ORDER INFORMATION -**

| P/N       | DESCRIPTION   | PACKAGING |
|-----------|---------------|-----------|
| 14CAPPLUG | RJ45 PLUG CAP | Unit      |

#### ASSOCIATED PRODUCT -



I4PLUGIP68 PLUG RJ45 CAT6A IP68



**I4PLST6AFSIP68**FIELD PLUG RJ45 IP68 CAT6A SHIELDED