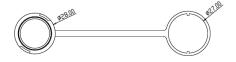

## **DATA SHEET**

### **14CAPPLUG**

SEALING CAP FOR RJ45 PLUG

# **BENEFITS**

- IP68 protection level suitable to harsh environments: dustproof & waterproof
- Screw cap locking 1/4 turn
- Attachment cord included
- Extended immersion





### **DESCRIPTION / APPLICATIONS**

- Waterproof and dustproof cap for circular modules RJ45 Industrial Ethernet
- IP68 protection level
- Suitable to RJ45 plug of Industry 4.0 range

#### DRAWINGS -









(1) Silicon rubber

(2) Cap in PA66





# **DATA SHEET**

### **ORDER INFORMATION -**

| P/N       | DESCRIPTION   | PACKAGING |
|-----------|---------------|-----------|
| 14CAPPLUG | RJ45 PLUG CAP | Unit      |

#### ASSOCIATED PRODUCT -



I4PLUGIP68 PLUG RJ45 CAT6A IP68



**I4PLST6AFSIP68**FIELD PLUG RJ45 IP68 CAT6A SHIELDED