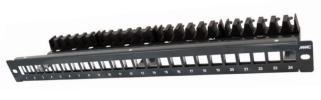

## **BCPAN1U**

19" RJ45 unloaded patch panel for 24 ports - BC range

- Keystone patch panel compliant with MMC connectivity (BC & LK)
- Patch panel with double skin for grounding kit
- Ports identified for an easy and simple identification
- Smart cable management without any cable tie
- Green packing 100% recyclable

# DESCRIPTION / APPLICATIONS ————

- Modular keystone patch panel 1U for MMC RJ45 connector
- Keystone format
- · Direct grounding
- Flush mounted connector with double skin steel
- Equipped with rear cable management to allow cable fixing without cable tie
- Grey color RAL7016