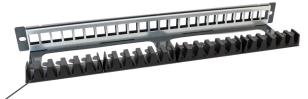

# DESCRIPTION / APPLICATIONS ————

- Modular keystone patch panel 1U for MMC RJ45 connector
- Keystone format
- · Direct grounding
- Flush mounted connector with double skin steel
- Equipped with rear cable management to allow cable fixing without cable tie
- Grey color RAL7016