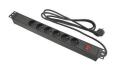

#### **CONTENTS OF THE PACK**

- 1 wall mounted 9U cabinet
- Width: 600mm
- Depth: 450mm
- Glass door with lock

- 1 plastic power supply 6 sockets with switch
- 1U 19"
- 2m cord

- 1 modem plate 19"
- 1U depth 250mm
- Load capacity 25kg