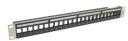

• 24 RJ45 Cat6A FTP cords

- 24 RJ45 Cat6A shielded Female connectors
- Tool-less connection
- Keystone format

1 x19 " management panel 4 crogs

- 1 patch panel 24 ports 19"
- Mass recovery
- Labeling area