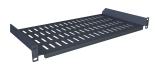

#### **CONTENTS OF THE PACK**

- 1 wall mounted 9U cabinet
- Width: 600mm
- Depth: 450mm
- Glass door with lock

- 1 plastic power supply 6 sockets with switch
- 1U 19"
- 2m cord

- 1 modem plate 19"
- 1U depth 250mm
- Load capacity 25kg