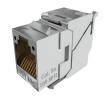

• 24 RJ45 Cat6A FTP cords

- 24 RJ45 Cat6A shielded Female connectors
- Tool-less connection
- Keystone format

1 x19 " management panel 4 crogs

- 1 patch panel 24 ports 19"
- Mass recovery
- Labeling area