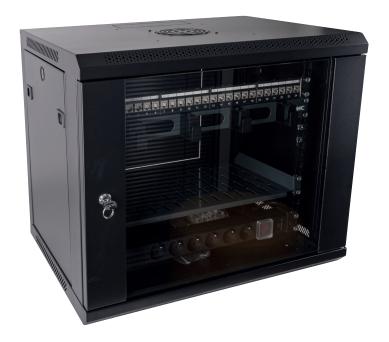

#### **CONTENTS OF THE PACK**

- 1 wall mounted 9U cabinet
- Width: 600mm
- Depth: 450mm
- Glass door with lock

- 1 plastic power supply 6 sockets with switch
- 1U 19"
- 2m cord

- 1 modem plate 19"
- 1U depth 250mm
- Load capacity 25kg

• 24 RJ45 Cat6A FTP cords

- 24 RJ45 Cat6A shielded Female connectors
- Tool-less connection
- Keystone format

1 x19 " management panel 4 crogs

- 1 patch panel 24 ports 19"
- Mass recovery
- Labeling area