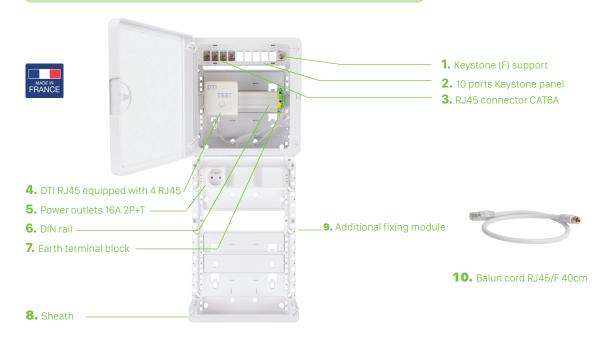

#### **DESCRIPTION**

The communication box ASBNEP1401 625x250 perfectly meets the requirements of the French residential standard (decree of August 3, 2016 art R111-14). Its modularity and aesthetics match all the requirements of residential environments.

Equipped with an adjoining area (9) with a shelf (8) and power outlets (5), this box allow to move your box in order to better distribute multimedia services in your accommodation.