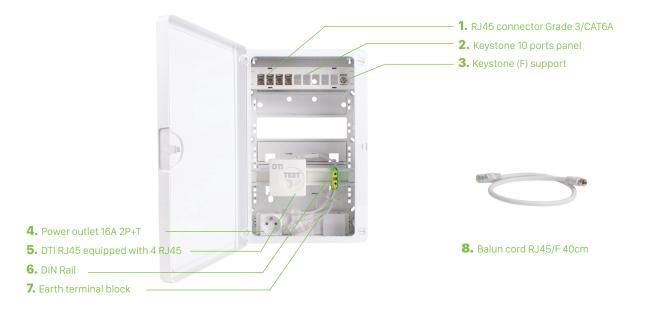

Equipped with 4 connectors CAT6A RJ45 (1), a keystone format coaxial socket (3) and supplied with a 40 cm RJ45 / F balun cord (8), it will respond to the vast majority of residential applications. Its 10 ports panel (2) allow to extend the configuration up to 20 communication sockets with the addition of a second panel. A 100 mm area is intended to accommodate a DTIO (not supplied) on the Din Rail (6).