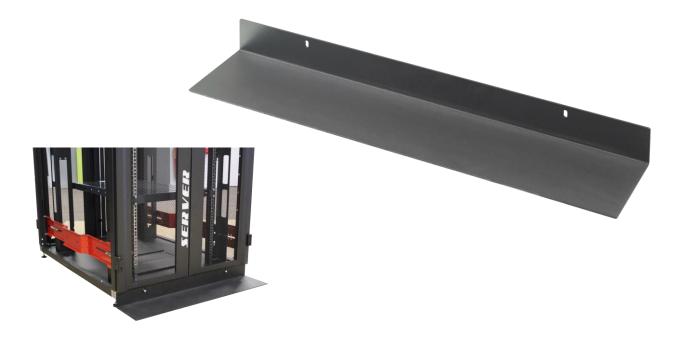

## Data sheet 1/1 REF: ACxSERVABSC

Anti topple plinth for SERVER range width 600 or 800

## **Descriptions**

- Anti topple plinth for SERVER cabinet 600mm or 800mm wide: ensure a perfect stability of the cabinet for a
  maximum security
- Width 800mm
- Material : sheet steel thickness 3mm
- RAL9005 epoxy painting