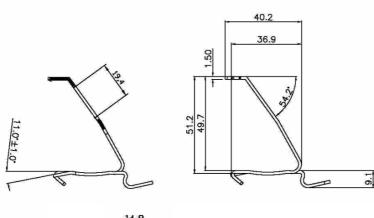

## Fiche technique 1/1 REF: SUPRJ45DIN

02/13/RBA/Ed.1

Support RAIL DIN pour connecteur RJ45



## Description

- Support métallique de connecteur RJ45 pour rail DIN
- Matériaux : acier inoxydable
- Epaisseur : 15/10 mm

## **Dimensions**









## www.multimedia-connect.fr

This document is confidential, and is the property of Multimedia Connect. Multimedia Connect own the copyright, and the document must not be copied or changed in any form, wholly or in part without written permission from Multimedia Connect. The contents of this document must be disclosed to any other person or persons. The characteristics related to this document are not contractual, and can be modified without warning.