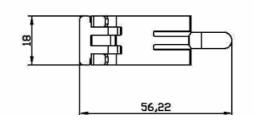

## Fiche technique 1/1 REF: SUPRJ45DIN

02/13/RBA/Ed.1

Support RAIL DIN pour connecteur RJ45



## Description

- Support métallique de connecteur RJ45 pour rail DIN
- Matériaux : acier inoxydable
- Epaisseur : 15/10 mm

## **Dimensions**









## www.multimedia-connect.fr

This document is confidential, and is the property of Multimedia Connect. Multimedia Connect own the copyright, and the document must not be copied or changed in any form, wholly or in part without written permission from Multimedia Connect. The contents of this document must be disclosed to any other person or persons. The characteristics related to this document are not contractual, and can be modified without warning.