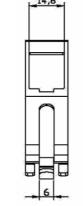

## Fiche technique 1/1 REF: SUPRJ45DIN

02/13/RBA/Ed.1

Support RAIL DIN pour connecteur RJ45



## Description

- Support métallique de connecteur RJ45 pour rail DIN
- Matériaux : acier inoxydable
- Epaisseur : 15/10 mm

## **Dimensions**









## www.multimedia-connect.fr

This document is confidential, and is the property of Multimedia Connect. Multimedia Connect own the copyright, and the document must not be copied or changed in any form, wholly or in part without written permission from Multimedia Connect. The contents of this document must be disclosed to any other person or persons. The characteristics related to this document are not contractual, and can be modified without warning.