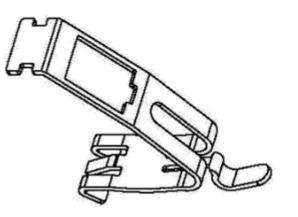

## Description

- Support métallique de connecteur RJ45 pour rail DIN
- Matériaux : acier inoxydable
- Epaisseur : 15/10 mm