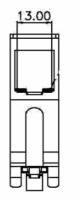

## Fiche technique 1/1 REF: SUPRJ45DIN

02/13/RBA/Ed.1

Support RAIL DIN pour connecteur RJ45



## Description

- Support métallique de connecteur RJ45 pour rail DIN
- Matériaux : acier inoxydable
- Epaisseur : 15/10 mm

## **Dimensions**









## www.multimedia-connect.fr

This document is confidential, and is the property of Multimedia Connect. Multimedia Connect own the copyright, and the document must not be copied or changed in any form, wholly or in part without written permission from Multimedia Connect. The contents of this document must be disclosed to any other person or persons. The characteristics related to this document are not contractual, and can be modified without warning.